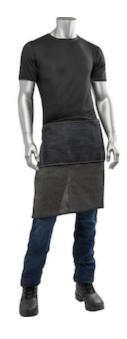

## Kut Gard® ATA® PreventWear™

ATA® Blended Cut Resistant Half Apron with Adjustable Strap and Denim Pocket

- ATA® Technology blend provides excellent cut protection and outstanding wearer comfort
- ANSI A6 cut protection throughout
- Adjustable straps customize the fit at the top and in the waist
- Front denim pocket
- Antimicrobial treated yarn to help discourage bacterial growth
- Dark color hides dirt and soiling
- Made in the USA
- Machine wash in cold water, dry on low heat

## **Technical Data**

| Color                | Dark Gray                         |
|----------------------|-----------------------------------|
| Sizes Available      | 22"                               |
| Packaging            | Bagged Each                       |
| Packed               | 1/Case                            |
| Case Dimensions (in) | 15.00 x 13.00 x 12.00             |
| Case Weight (lbs)    | 2.71                              |
| Country of Origin    | United States                     |
| Closure              | Buckle                            |
| Clothing Type        | Aprons                            |
| Fabric               | ATA Fiber Technology              |
| Pocket Type          | Tool Pocket, Waist Pocket         |
| Construction         | Adjustable Straps, Antimicrobial, |
|                      | Low-Lint, Machine Knit            |
| Certifications       | TAA Compliant                     |
| Product Circularity  | Reusable / Launderable            |